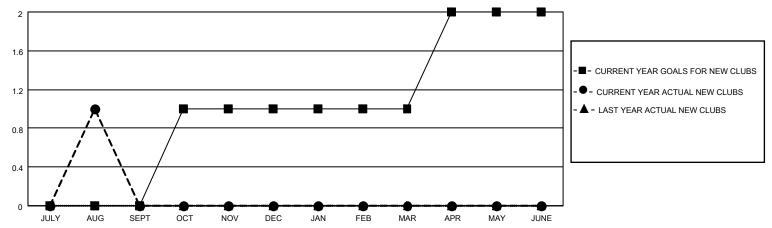

## District 105CW

| Clubs         |               |             |               | Members               |                         |                         |                                                    |  |
|---------------|---------------|-------------|---------------|-----------------------|-------------------------|-------------------------|----------------------------------------------------|--|
|               | RESULTS FOR   | R 2020-2021 |               | RESULTS FOR 2020-2021 |                         |                         |                                                    |  |
| QUARTER       | NEW CLUB GOAL | NEW CLUBS   | DROPPED CLUBS | QUARTER MEM           | IBER GROWTH NET<br>GOAL | MEMBER GROWTH<br>ACTUAL | DROPPED<br>MEMBERS ACTUAL<br>(including transfers) |  |
| JULY/AUG/SEPT | 0             | 1           | 1             | JULY/AUG/SEPT         | 20                      | 51                      | 33                                                 |  |
| OCT/NOV/DEC   | 1             | 0           | 0             | OCT/NOV/DEC           | 30                      | 0                       | 0                                                  |  |
| JAN/FEB/MAR   | 0             | 0           | 0             | JAN/FEB/MAR           | 20                      | 0                       | 0                                                  |  |
| APR/MAY/JUNE  | 1             | 0           | 0             | APR/MAY/JUNE          | 30                      | 0                       | 0                                                  |  |

### GOALS AND ACTUAL NEW CLUBS CUMULATIVE