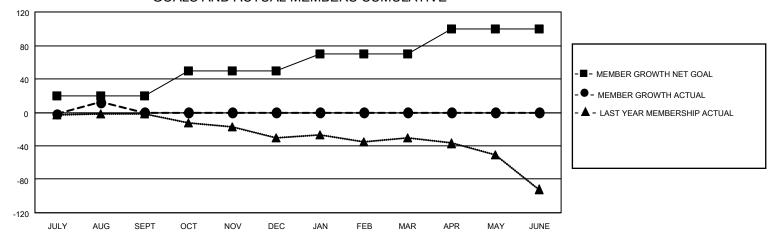

## District 105CW

| Clubs         |               |             |               | Members               |                         |                         |                                                    |  |
|---------------|---------------|-------------|---------------|-----------------------|-------------------------|-------------------------|----------------------------------------------------|--|
|               | RESULTS FOR   | R 2020-2021 |               | RESULTS FOR 2020-2021 |                         |                         |                                                    |  |
| QUARTER       | NEW CLUB GOAL | NEW CLUBS   | DROPPED CLUBS | QUARTER MEM           | IBER GROWTH NET<br>GOAL | MEMBER GROWTH<br>ACTUAL | DROPPED<br>MEMBERS ACTUAL<br>(including transfers) |  |
| JULY/AUG/SEPT | 0             | 1           | 1             | JULY/AUG/SEPT         | 20                      | 51                      | 33                                                 |  |
| OCT/NOV/DEC   | 1             | 0           | 0             | OCT/NOV/DEC           | 30                      | 0                       | 0                                                  |  |
| JAN/FEB/MAR   | 0             | 0           | 0             | JAN/FEB/MAR           | 20                      | 0                       | 0                                                  |  |
| APR/MAY/JUNE  | 1             | 0           | 0             | APR/MAY/JUNE          | 30                      | 0                       | 0                                                  |  |

#### GOALS AND ACTUAL MEMBERS CUMULATIVE

| DROPPED CLUBS: 1 |    | 11 CLUBS OF 92 ADDED 1 OR MORE<br>NEW MEMBERS | GENDER DISTRIBUTION  MALE 1,232 (74.49%) |              |     |
|------------------|----|-----------------------------------------------|------------------------------------------|--------------|-----|
| DROPPED MEMBERS  |    |                                               | FEMALE                                   | 422 (25.51%) |     |
| DECEASED         | 2  | CLICK HERE FOR CUMULATIVE                     | TOTAL FAMILY UNIT MEMBERS                |              | 206 |
| CLUB CANCELLED   | 0  | MEMBERSHIP DATA                               |                                          |              | 104 |
| OTHER 31         |    |                                               | FAMILY MEMBERS PAYING HALF DUES          |              | 104 |
| TOTAL            | 33 |                                               |                                          |              |     |